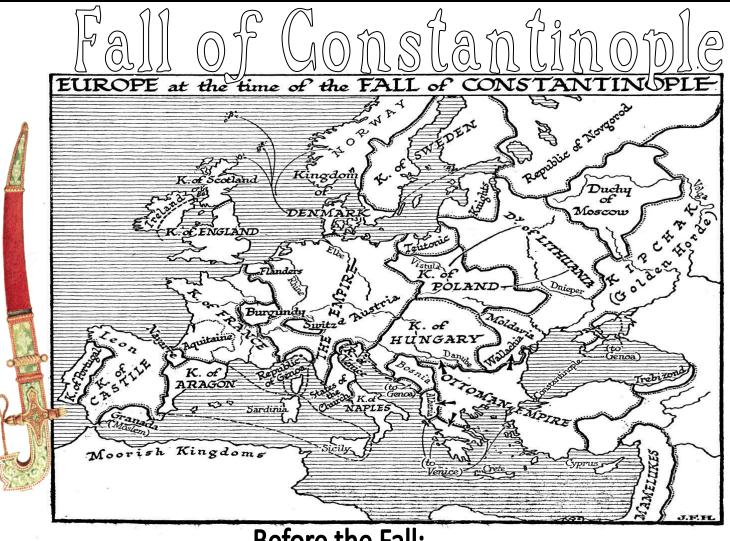

## Before the Fall:

Constantinople was part of what empire? The Byzantine Empire

Which emperor moved the capital of his empire from Rome to Byzantium? Constantine

What year did Constantinople fall to the Ottoman Turks? 1453

Constantinople was renamed to what? <u>Istanbul (Turkey)</u>

What Sultan captured Constantinople? Sultan Mehmed II

What his nickname? The Parrot because of his beaklike nose.

From page 18. write some points you find interesting about Mohammed II